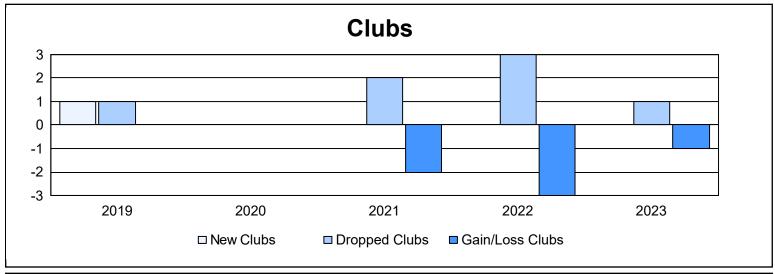

District 2 S5 As of June 2023 Cumulative

| Year      | New<br>Clubs | Dropped<br>Clubs | Gain/<br>Loss<br>Clubs | New<br>Members | Charter<br>Members | Reinstate<br>Members | Transfer<br>Members | Total<br>Member<br>Added | Total<br>Members<br>Dropped | Gain/<br>Loss<br>Members |
|-----------|--------------|------------------|------------------------|----------------|--------------------|----------------------|---------------------|--------------------------|-----------------------------|--------------------------|
| 2018-2019 | 1            | 1                | 0                      | 285            | 25                 | 16                   | 48                  | 374                      | 321                         | 53                       |
| 2019-2020 | 0            | 0                | 0                      | 225            | 2                  | 13                   | 16                  | 256                      | 351                         | -95                      |
| 2020-2021 | 0            | 2                | -2                     | 212            | 2                  | 11                   | 9                   | 234                      | 289                         | -55                      |
| 2021-2022 | 0            | 3                | -3                     | 297            | 8                  | 15                   | 18                  | 338                      | 339                         | -1                       |
| 2022-2023 | 0            | 1                | -1                     | 249            | 3                  | 20                   | 15                  | 287                      | 389                         | -102                     |
| Average   | 0            | 1                | -1                     | 254            | 8                  | 15                   | 21                  | 298                      | 338                         | -40                      |